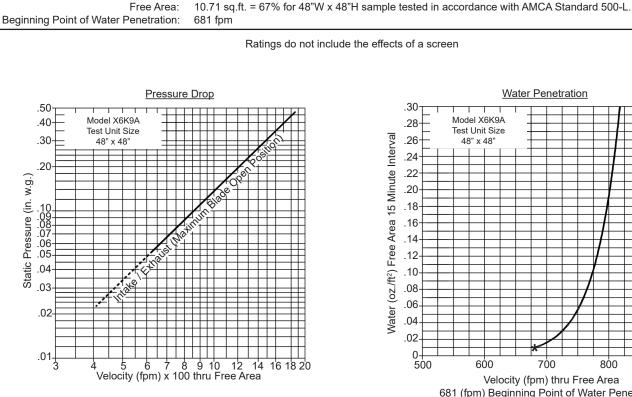

## Extruded Aluminum Louver • 6" Deep • Adjustable Straight Blades • Non-Drainable

Pressure Drop:

.14 in. w.g. at 1000 fpm (intake)

The AMCA Certified Ratings Seal applies to Air Performance only. Tested in accordance with AMCA Standard 500-L, Test Figure 5.5 - 6.5

Cesco Products certifies that the Model X6K9A louver shown herein is licensed to bear the AMCA Seal. The ratings shown are based on tests and procedures performed in accordance with the AMCA Publication 511 and comply with the requirements of the AMCA Certified Ratings Program. The AMCA Certified Ratings Seal applies to Air Performance only.