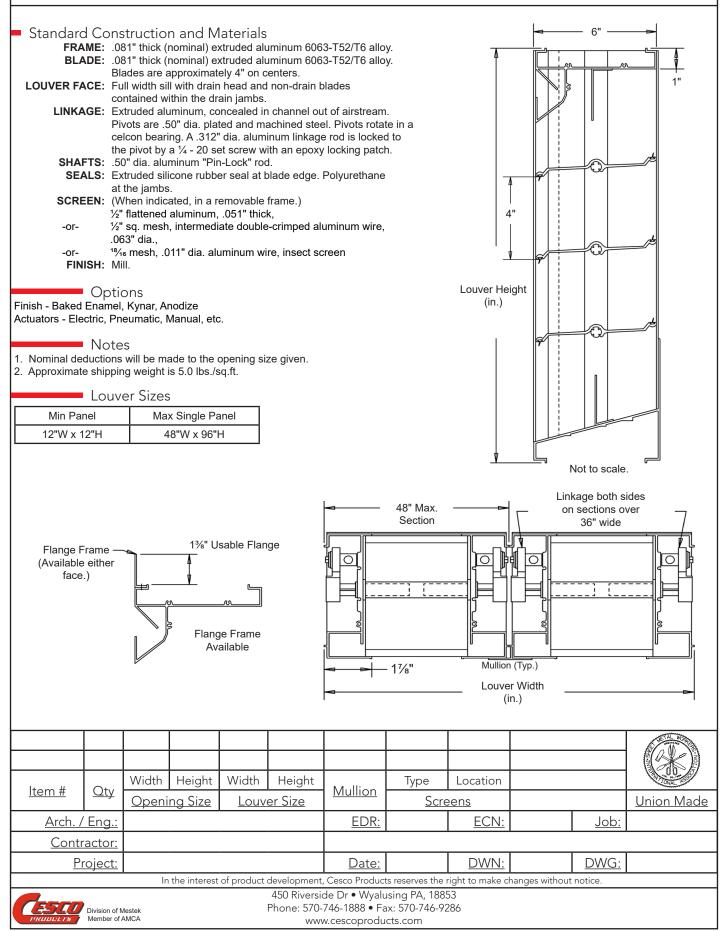

## MODEL X6K9A

Extruded Aluminum Louver • 6" Deep • Adjustable Straight Blades • Non-Drainable

Page 1

.50

.40

.30-

.20

.10 .09 .08 .07

## MODEL X6K9A

## Extruded Aluminum Louver • 6" Deep • Adjustable Straight Blades • Non-Drainable

Pressure Drop:

.14 in. w.g. at 1000 fpm (intake)

The AMCA Certified Ratings Seal applies to Air Performance only. Tested in accordance with AMCA Standard 500-L, Test Figure 5.5 - 6.5

Cesco Products certifies that the Model X6K9A louver shown herein is licensed to bear the AMCA Seal. The ratings shown are based on tests and procedures performed in accordance with the AMCA Publication 511 and comply with the requirements of the AMCA Certified Ratings Program. The AMCA Certified Ratings Seal applies to Air Performance only.

450 Riverside Dr • Wyalusing PA, 18853 Phone: 570-746-1888 • Fax: 570-746-9286 www.cescoproducts.com